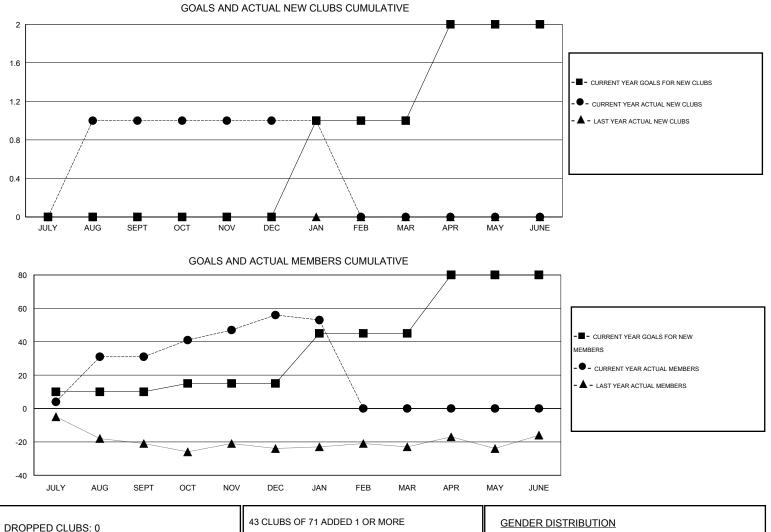

## LOCATION AUSTRALIA

GMT CA 7

|               |                  | Clubs             |                  |                  | Members               |                    |                                     |                    |                  |
|---------------|------------------|-------------------|------------------|------------------|-----------------------|--------------------|-------------------------------------|--------------------|------------------|
|               | RESU             | LTS FOR 2015-2016 |                  |                  | RESULTS FOR 2015-2016 |                    |                                     |                    |                  |
| QUARTER       | NEW CLUB<br>GOAL | NEW CLUBS         | DROPPED<br>CLUBS | NET<br>GAIN/LOSS | QUARTER               | NEW MEMBER<br>GOAL | CHARTER AND<br>NEW MEMBERS<br>ADDED | DROPPED<br>MEMBERS | NET<br>GAIN/LOSS |
| JULY/AUG/SEPT | 0                | 1                 | 0                | 1                | JULY/AUG/SEPT         | 10                 | 76                                  | 45                 | 31               |
| OCT/NOV/DEC   | 0                | 0                 | 0                | 0                | OCT/NOV/DEC           | 5                  | 49                                  | 24                 | 25               |
| JAN/FEB/MAR   | 1                | 0                 | 0                | 0                | JAN/FEB/MAR           | 30                 | 2                                   | 5                  | -3               |
| APR/MAY/JUNE  | 1                | 0                 | 0                | 0                | APR/MAY/JUNE          | 35                 | 0                                   | 0                  | 0                |

| DROPPED CLUBS: 0 |    | 43 CLUBS OF 71 ADDED 1 OR MORE | GENDER DISTRIBUTION   |                |    |
|------------------|----|--------------------------------|-----------------------|----------------|----|
|                  |    | NEW MEMBERS                    | MALE                  | 1,139 (67.84%) |    |
|                  |    | 1                              | FEMALE                | 540 (32.16%)   |    |
| DROPPED MEMBERS  |    |                                |                       |                |    |
| DECEASED         | 16 | CLICK HERE FOR HEALTH          |                       |                |    |
| CLUB CANCELLED   | 0  | ASSESSMENT DATA                | FAMILY UNIT MEMBERS   | 30             |    |
| OTHER            | 58 |                                | HEAD OF HOUSEHOLD     | 15             | 0  |
| TOTAL            | 74 |                                | NON-HEAD OF HOUSEHOLD |                | 51 |
|                  |    |                                |                       |                |    |